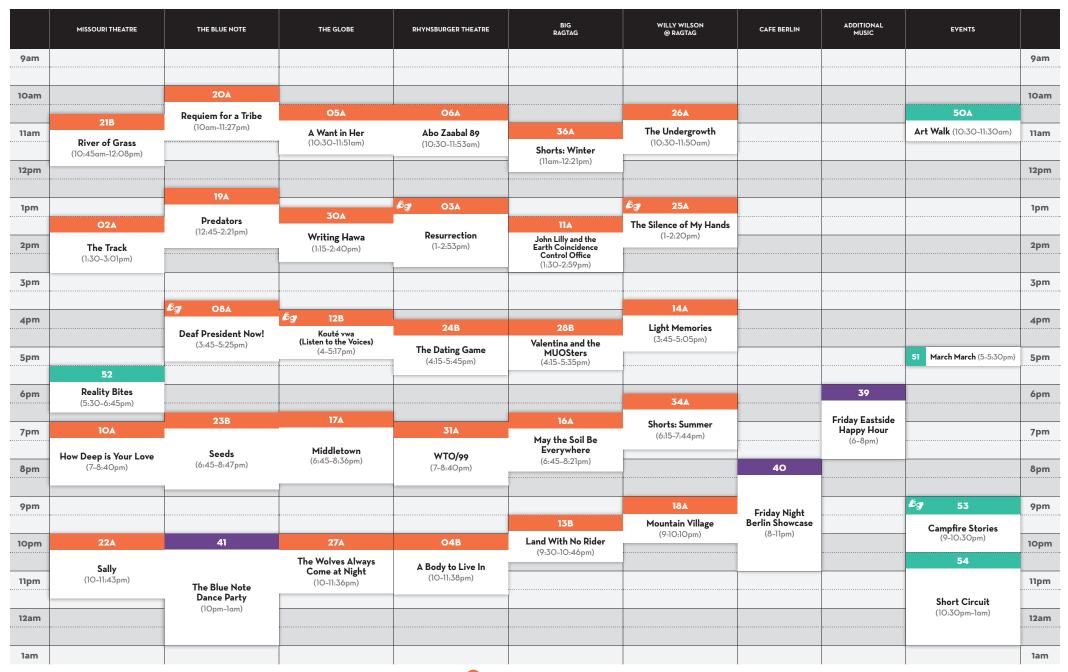

<sup>●</sup> FILMS ■ EVENTS ■ CONCERTS • Q&As (15-20 mins.) ARE NOT INCLUDED IN THE RUNTIME 😉 ASL INTERPRETATION FOR INTRO AND Q&A (see truefalse.org/accessibility for more information)

<sup>•</sup> FILMS • EVENTS • CONCERTS • Q&As (15-20 mins.) ARE NOT INCLUDED IN THE RUNTIME 📀 ASL INTERPRETATION FOR INTRO AND Q&A (see truefalse.org/accessibility for more information)