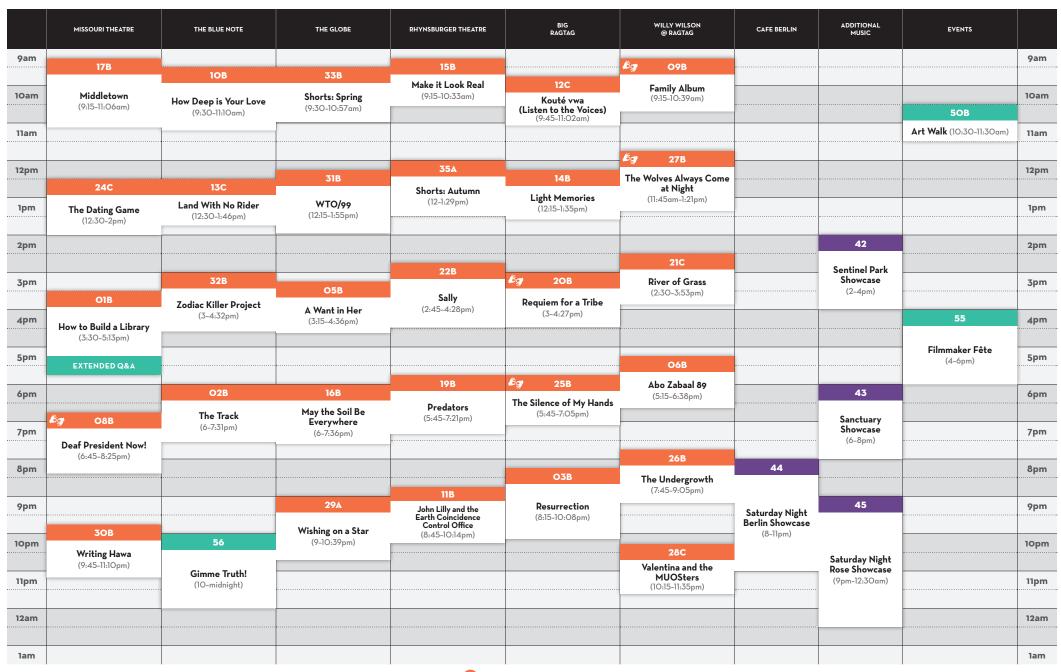

FILMS • EVENTS • CONCERTS • Q&As (15-20 mins.) ARE NOT INCLUDED IN THE RUNTIME @ ASL INTERPRETATION FOR INTRO AND Q&A (see truefalse.org/accessibility for more information)