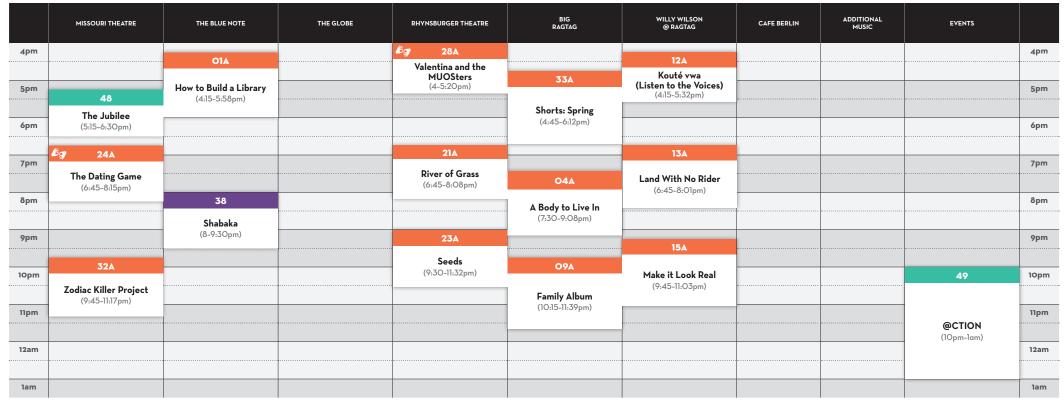

• FILMS • EVENTS • CONCERTS • Q&As (15-20 mins.) ARE NOT INCLUDED IN THE RUNTIME 🚱 ASL INTERPRETATION FOR INTRO AND Q&A (see truefalse.org/accessibility for more information)